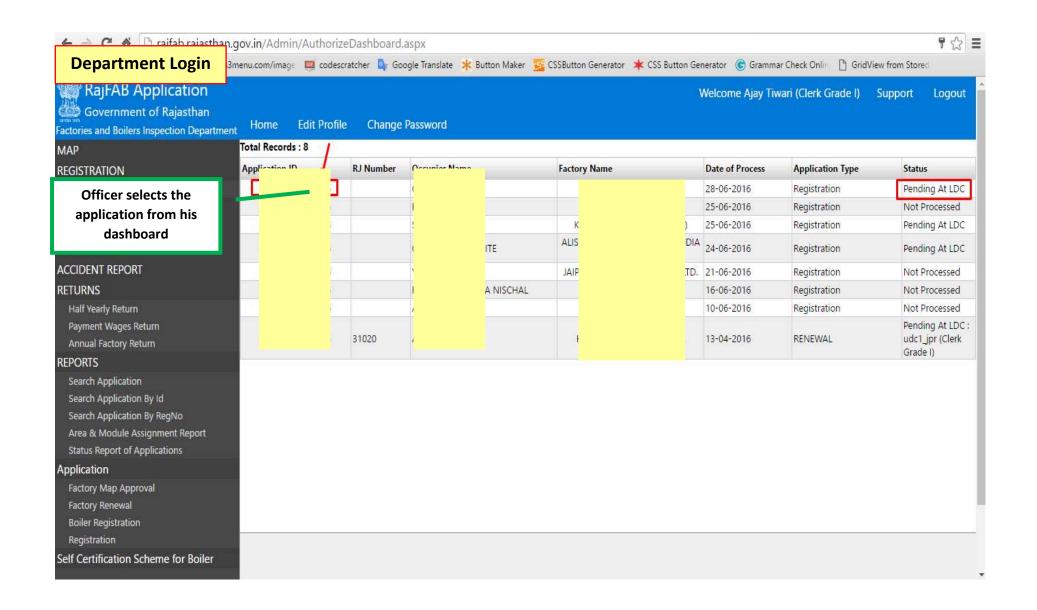

**Video User Guide:** http://swcs.rajasthan.gov.in/Tutorials.aspx

Screenshots of the entire process application approval process are provided below:

Site designed, developed & hosted by Department of Information Technology & Communication, Govt. of Rajasthan.