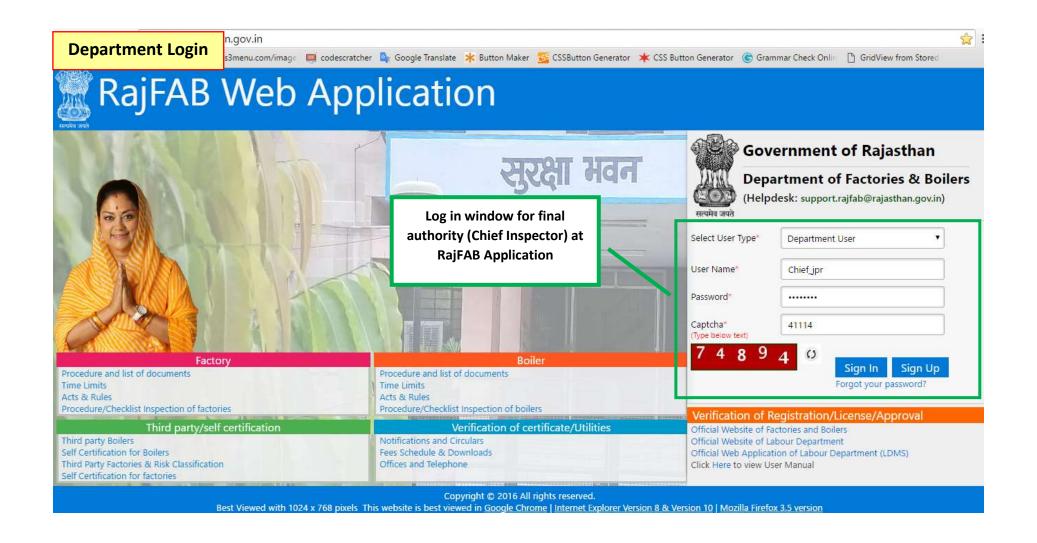

**Video User Guide:** http://swcs.rajasthan.gov.in/Tutorials.aspx

Screenshots of the entire process application approval process are provided below:

Site designed, developed & hosted by Department of Information Technology & Communication, Govt. of Rajasthan.