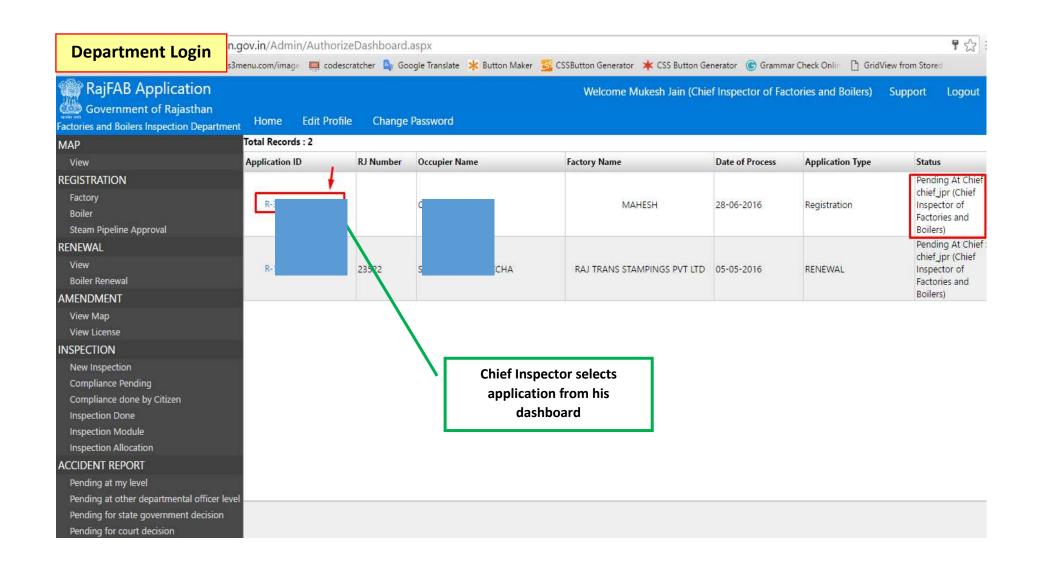

# **Government of Rajasthan**

## 'Factories license' is provided as a service through the online single window system

Rajasthan's advanced Single Window Clearance System (SWCS) allows online application, submission, payments, tracking of status, approvals and issuance of the certificate(s).

Common Information once provided in SWCS is populated in the respective form for which approval is applied. Only rest/additional fields are filled by the applicant, specific to the approval

Website : www.swcs.rajasthan.gov.in/

**Video User Guide:** http://swcs.rajasthan.gov.in/Tutorials.aspx

Screenshots of the entire process application approval process are provided below:



























































Site designed, developed & hosted by Department of Information Technology & Communication, Govt. of Rajasthan.

### Form-4 (Prescribed under rule-5) Government of Rajasthan

Certificate generated can be downloaded from SWCS



#### REGISTRATION & LICENCE TO WORK A FACTORY

| Registration No.:-  | Fees Rs.:- 8000/- per year |
|---------------------|----------------------------|
| Application No.:- F |                            |

Licence is hereby granted to Occupier Name valid only for the premises described below for use as factory employing not more than 250 persons on any day during the year and using motive power not exceeding 9008 H.P subject to the provisions of the Factories Act, 1948 and the rule made there under.

This licence shall remain in force till the 31st day of