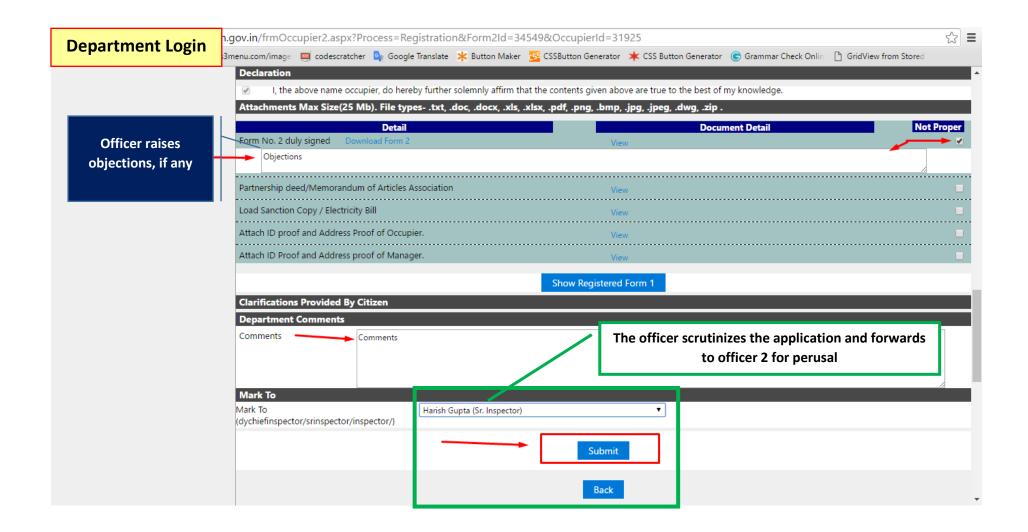

Common Information once provided in SWCS is populated in the respective form for which approval is applied. Only rest/additional fields are filled by the applicant, specific to the approval

Website : www.swcs.rajasthan.gov.in/