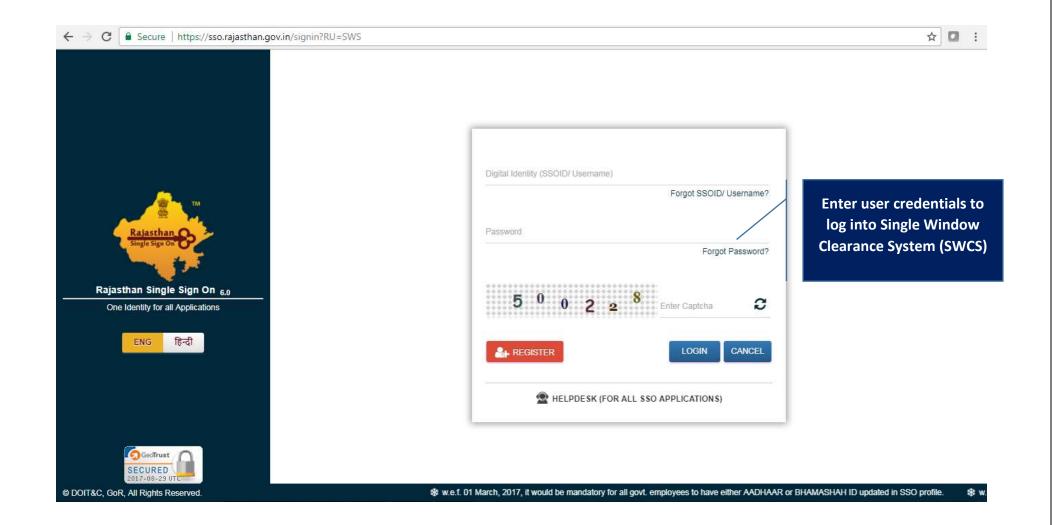

**Video User Guide:** http://swcs.rajasthan.gov.in/Tutorials.aspx

Screenshots of the entire process application approval process are provided below:

Site designed, developed & hosted by Department of Information Technology & Communication, Govt. of Rajasthan.