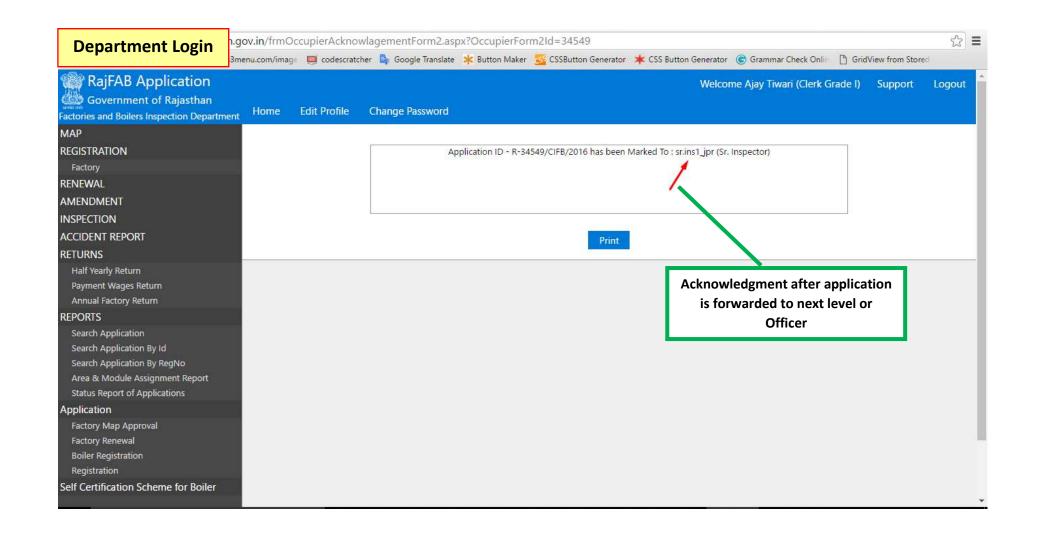

Common Information once provided in SWCS is populated in the respective form for which approval is applied. Only rest/additional fields are filled by the applicant, specific to the approval

Website : www.swcs.rajasthan.gov.in/