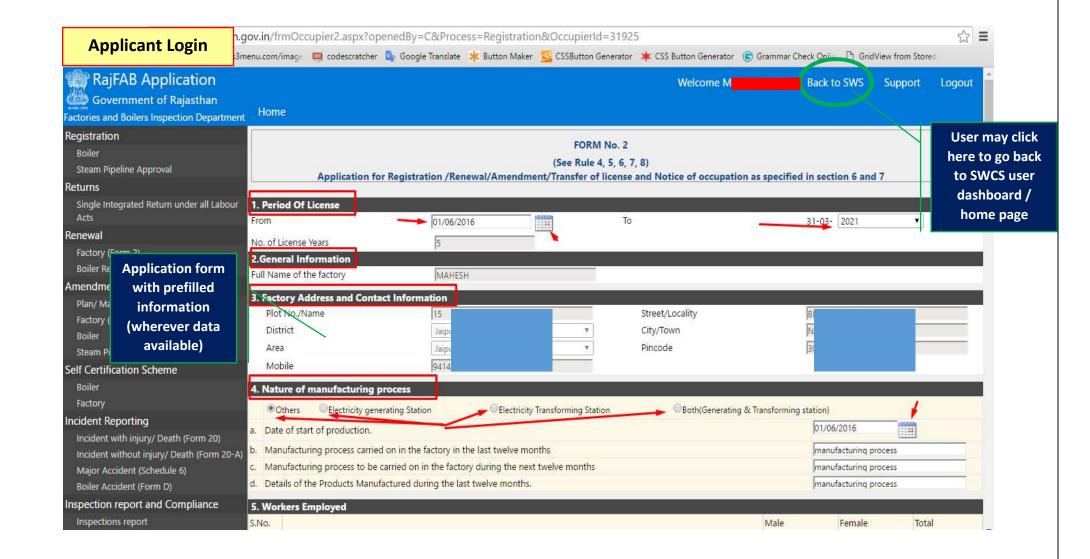

Common Information once provided in SWCS is populated in the respective form for which approval is applied. Only rest/additional fields are filled by the applicant, specific to the approval

Website : www.swcs.rajasthan.gov.in/

**Video User Guide:** http://swcs.rajasthan.gov.in/Tutorials.aspx

Screenshots of the entire process application approval process are provided below:

Site designed, developed & hosted by Department of Information Technology & Communication, Govt. of Rajasthan.