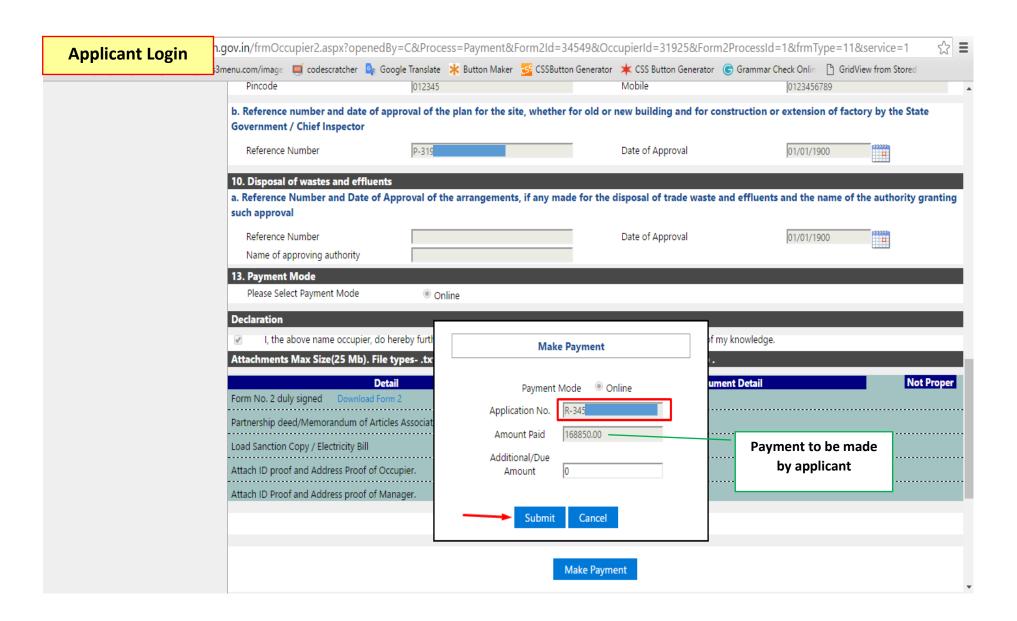

**Video User Guide:** http://swcs.rajasthan.gov.in/Tutorials.aspx

Screenshots of the entire process application approval process are provided below:

Site designed, developed & hosted by Department of Information Technology & Communication, Govt. of Rajasthan.