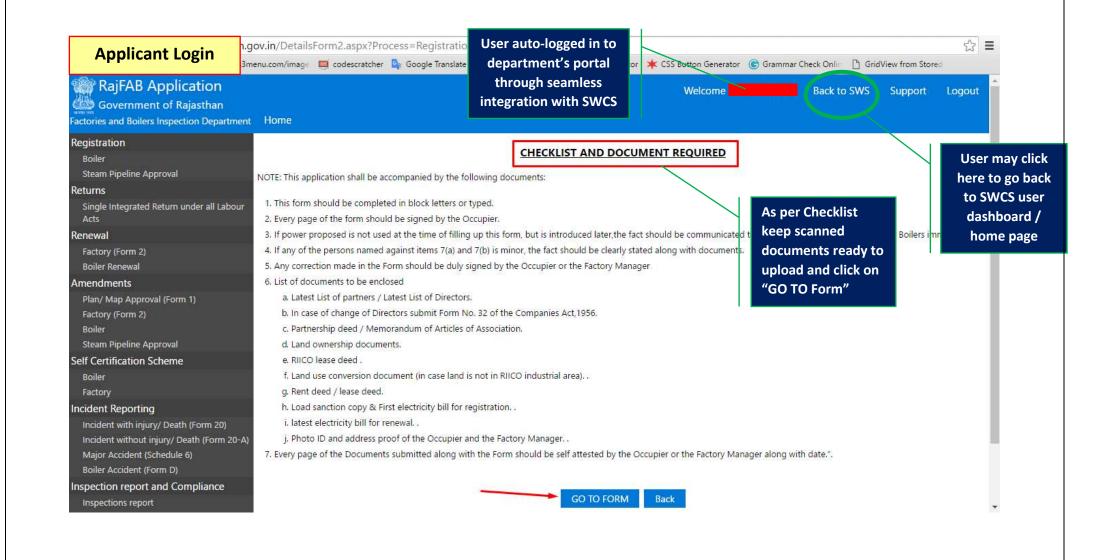

**Video User Guide:** http://swcs.rajasthan.gov.in/Tutorials.aspx

Screenshots of the entire process application approval process are provided below:

Site designed, developed & hosted by Department of Information Technology & Communication, Govt. of Rajasthan.