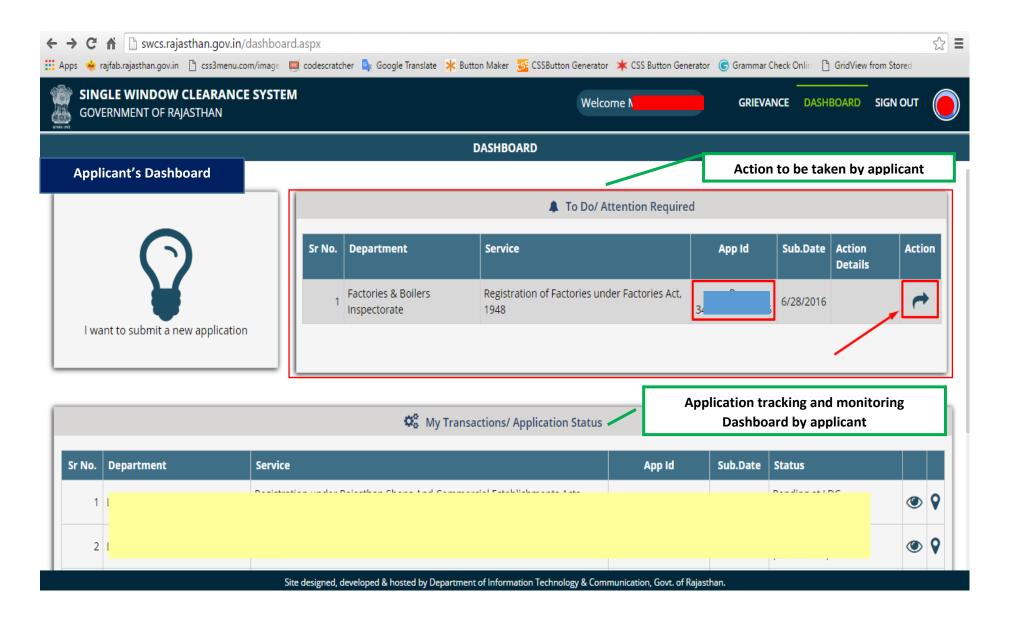

**Video User Guide:** http://swcs.rajasthan.gov.in/Tutorials.aspx

Screenshots of the entire process application approval process are provided below:

Site designed, developed & hosted by Department of Information Technology & Communication, Govt. of Rajasthan.