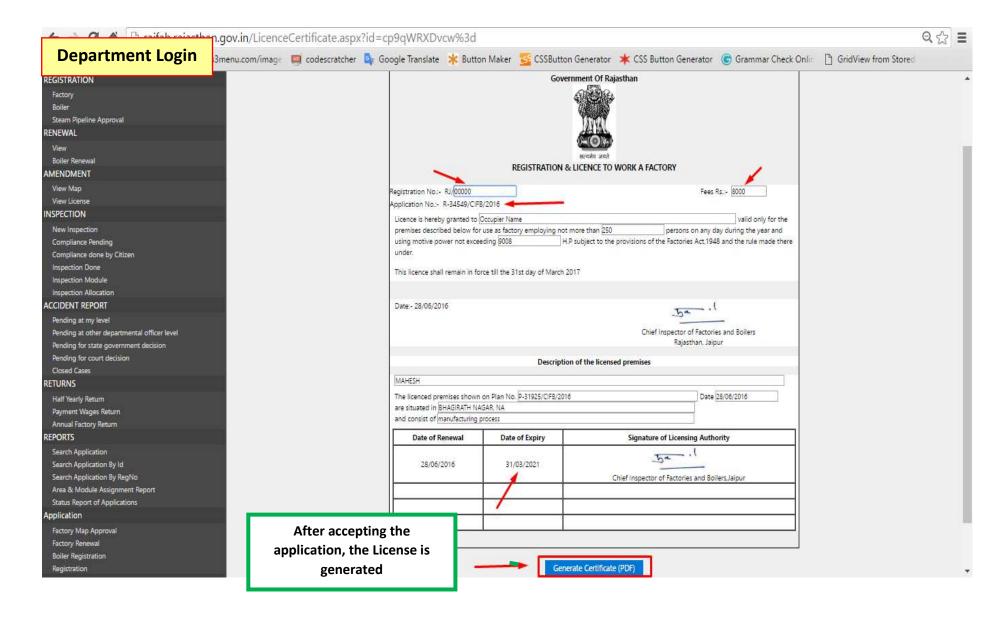

### Form-4 (Prescribed under rule-5) Government of Rajasthan

Certificate generated can be downloaded from SWCS

#### REGISTRATION & LICENCE TO WORK A FACTORY

| Registration No.:-  | Fees Rs.:- 8000/- per year |
|---------------------|----------------------------|
| Application No.:- F |                            |

Licence is hereby granted to Occupier Name valid only for the premises described below for use as factory employing not more than 250 persons on any day during the year and using motive power not exceeding 9008 H.P subject to the provisions of the Factories Act, 1948 and the rule made there under.

This licence shall remain in force till the 31st day of March 2017

Date:- 28/06/2016

Chief Inspector of Factories and Boilers Rajasthan, Jaipur

#### Description of the licensed premises

#### MAHESH

The licenced premises shown on Plan N 3. Date 28/06/2016 are situated in BHAGIRATH NAGAR, NA and consist of manufacturing process.

| Date of Renewal | Date of Expiry | Signature of Licensing Authority                 |
|-----------------|----------------|--------------------------------------------------|
| 28/06/2016      | 31/03/2021     | Chief Inspector of Factories and Boilers, Jaipur |
|                 |                |                                                  |
|                 |                |                                                  |
|                 |                |                                                  |