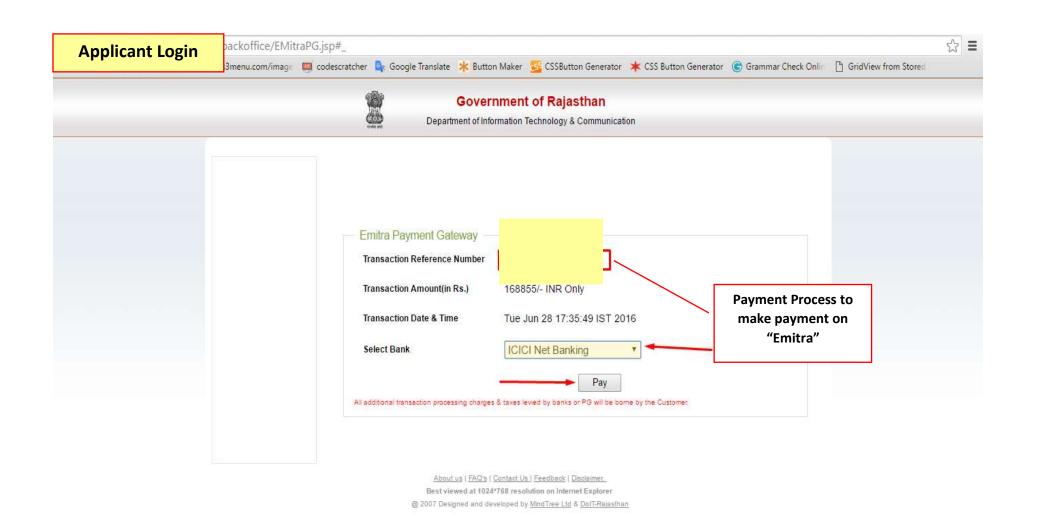

**Video User Guide:** http://swcs.rajasthan.gov.in/Tutorials.aspx

Screenshots of the entire process application approval process are provided below:

Site designed, developed & hosted by Department of Information Technology & Communication, Govt. of Rajasthan.