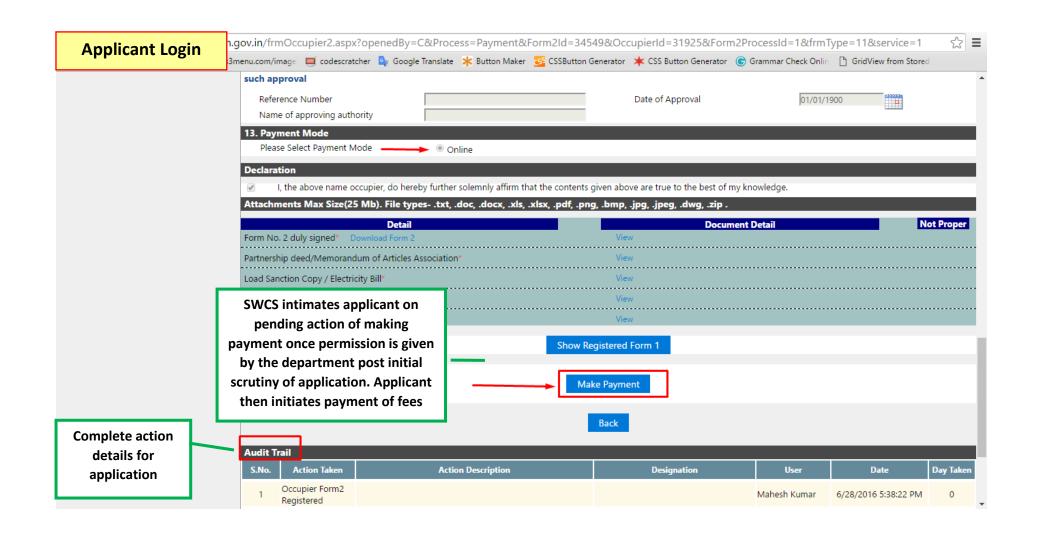

**Video User Guide:** http://swcs.rajasthan.gov.in/Tutorials.aspx

Screenshots of the entire process application approval process are provided below:

Site designed, developed & hosted by Department of Information Technology & Communication, Govt. of Rajasthan.