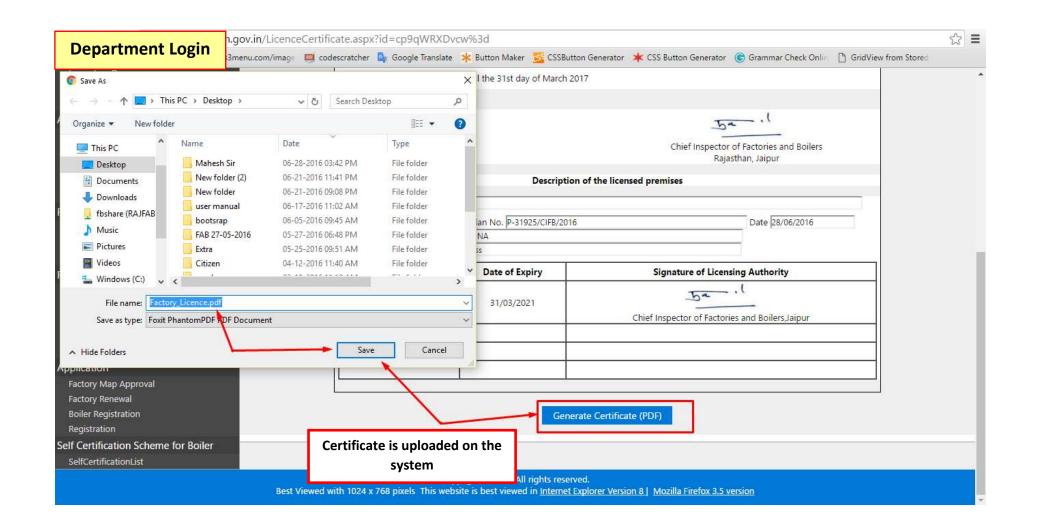

### Form-4 (Prescribed under rule-5) Government of Rajasthan

Certificate generated can be downloaded from SWCS