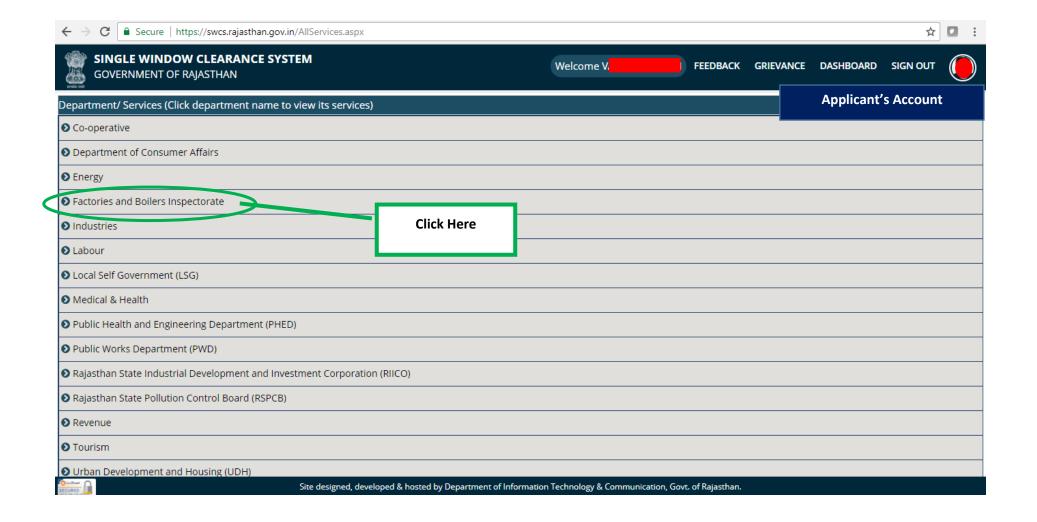

## 'Factories license' is provided as a service through the online single window system

Rajasthan's advanced Single Window Clearance System (SWCS) allows online application, submission, payments, tracking of status, approvals and issuance of the certificate(s).

Common Information once provided in SWCS is populated in the respective form for which approval is applied. Only rest/additional fields are filled by the applicant, specific to the approval

Website : www.swcs.rajasthan.gov.in/

**Video User Guide:** http://swcs.rajasthan.gov.in/Tutorials.aspx

Screenshots of the entire process application approval process are provided below:

Site designed, developed & hosted by Department of Information Technology & Communication, Govt. of Rajasthan.