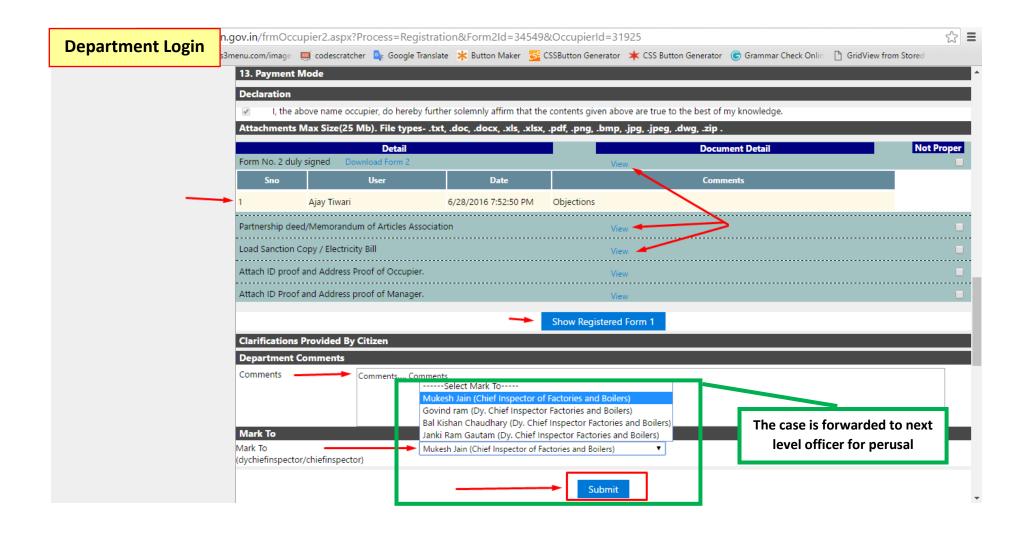

**Video User Guide:** http://swcs.rajasthan.gov.in/Tutorials.aspx

Screenshots of the entire process application approval process are provided below:

Site designed, developed & hosted by Department of Information Technology & Communication, Govt. of Rajasthan.