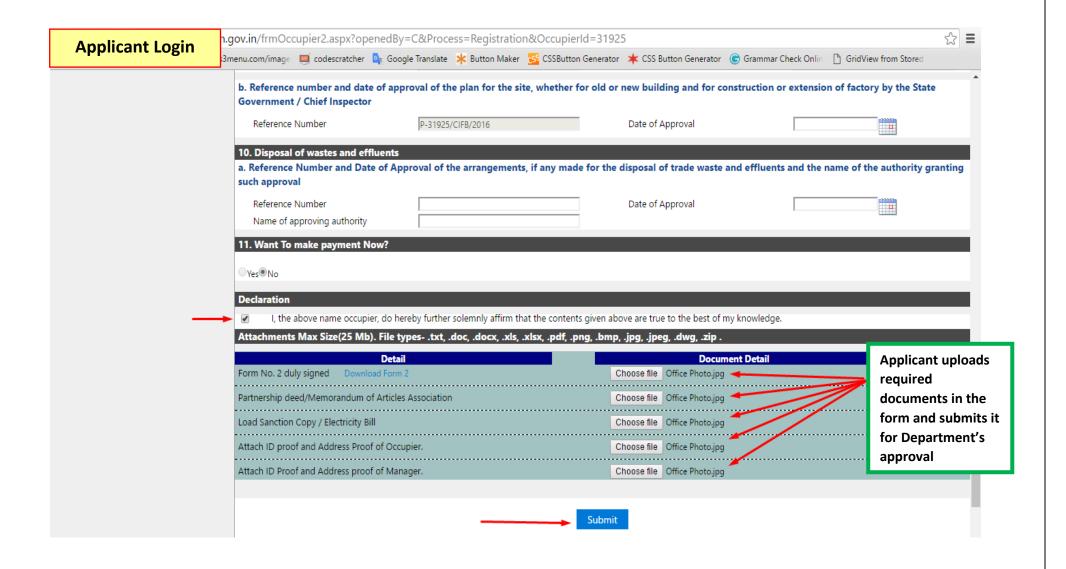

**Video User Guide:** http://swcs.rajasthan.gov.in/Tutorials.aspx

Screenshots of the entire process application approval process are provided below:

Site designed, developed & hosted by Department of Information Technology & Communication, Govt. of Rajasthan.