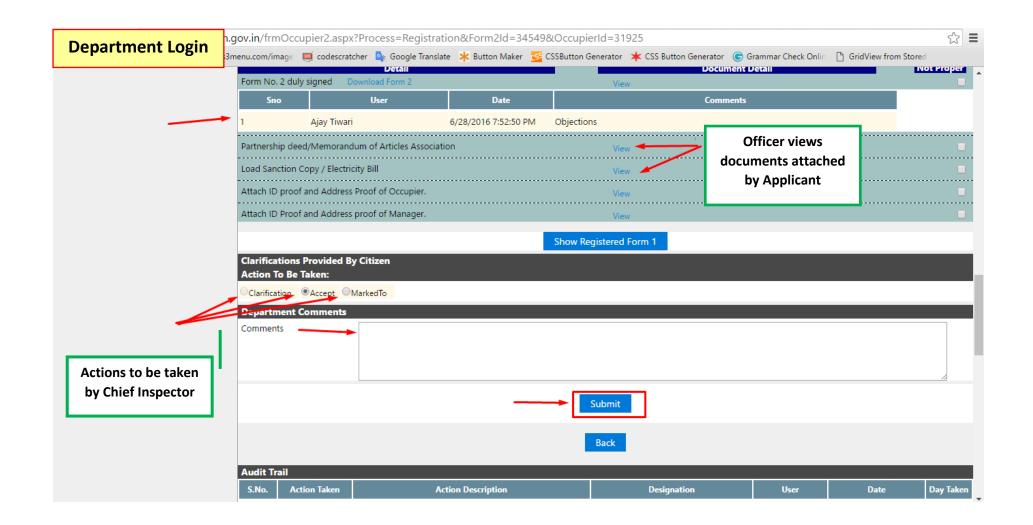

# **Government of Rajasthan**

## 'Factories license' is provided as a service through the online single window system

Rajasthan's advanced Single Window Clearance System (SWCS) allows online application, submission, payments, tracking of status, approvals and issuance of the certificate(s).

Common Information once provided in SWCS is populated in the respective form for which approval is applied. Only rest/additional fields are filled by the applicant, specific to the approval

Website : www.swcs.rajasthan.gov.in/

**Video User Guide:** http://swcs.rajasthan.gov.in/Tutorials.aspx

Screenshots of the entire process application approval process are provided below:



























































Site designed, developed & hosted by Department of Information Technology & Communication, Govt. of Rajasthan.

### Form-4 (Prescribed under rule-5) Government of Rajasthan

Certificate generated can be downloaded from SWCS



#### REGISTRATION & LICENCE TO WORK A FACTORY

| Registration No.:-  | Fees Rs.:- 8000/- per year |
|---------------------|----------------------------|
| Application No.:- F |                            |

Licence is hereby granted to Occupier Name valid only for the premises described below for use as factory employing not more than 250 persons on any day during the year and using motive power not exceeding 9008 H.P subject to the provisions of the Factories Act, 1948 and the rule made there under.

This licence shall remain in force till the 31st day of Ma