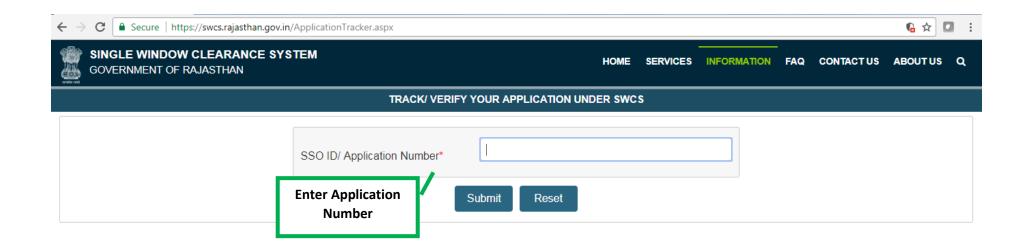

**Video User Guide:** http://swcs.rajasthan.gov.in/Tutorials.aspx

Screenshots of the entire process application approval process are provided below:

Site designed, developed & hosted by Department of Information Technology & Communication, Govt. of Rajasthan.