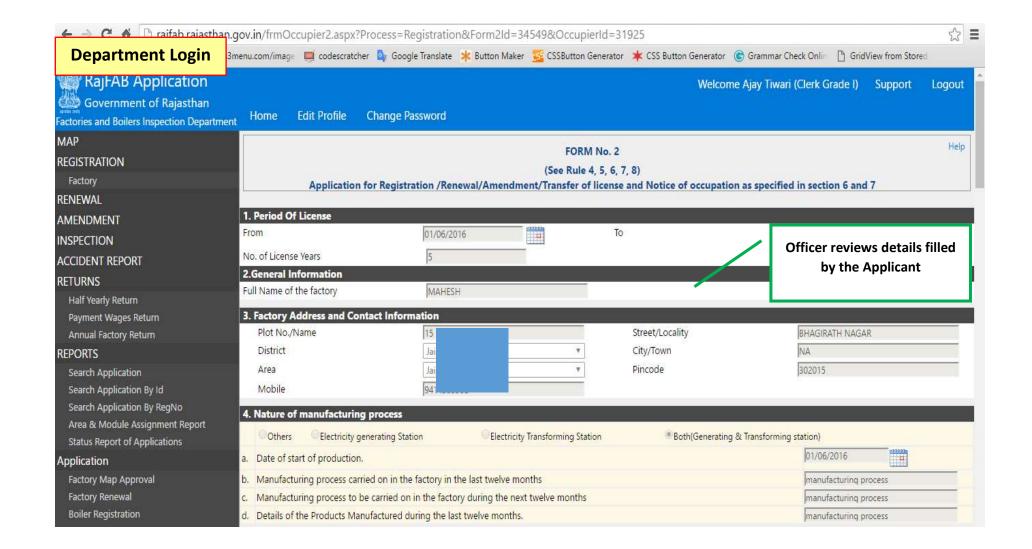

Common Information once provided in SWCS is populated in the respective form for which approval is applied. Only rest/additional fields are filled by the applicant, specific to the approval

Website : www.swcs.rajasthan.gov.in/