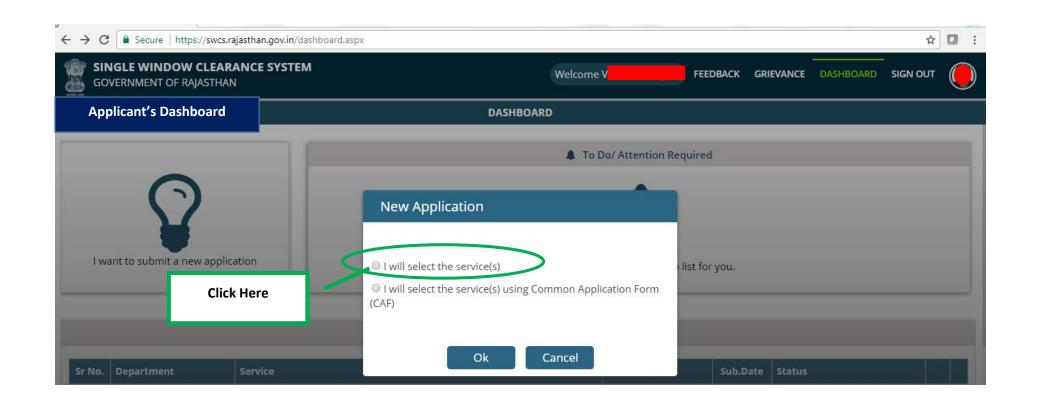

**Video User Guide:** http://swcs.rajasthan.gov.in/Tutorials.aspx

Screenshots of the entire process application approval process are provided below:

Site designed, developed & hosted by Department of Information Technology & Communication, Govt. of Rajasthan.