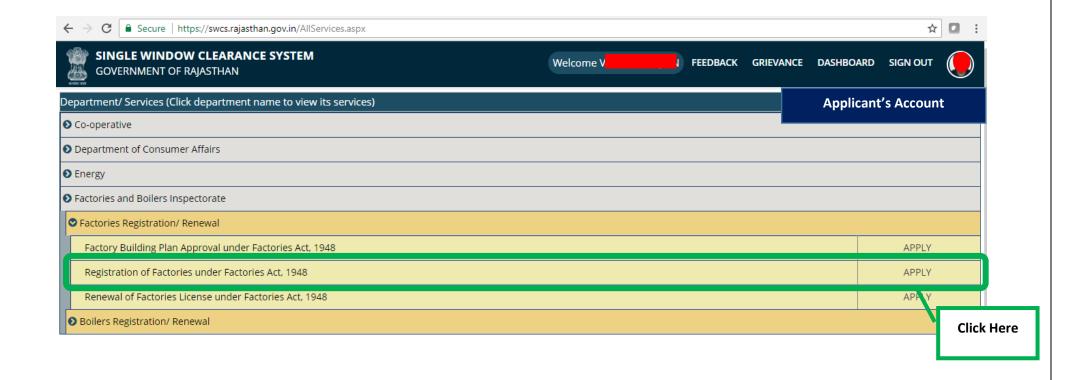

**Video User Guide:** http://swcs.rajasthan.gov.in/Tutorials.aspx

Screenshots of the entire process application approval process are provided below:

Site designed, developed & hosted by Department of Information Technology & Communication, Govt. of Rajasthan.