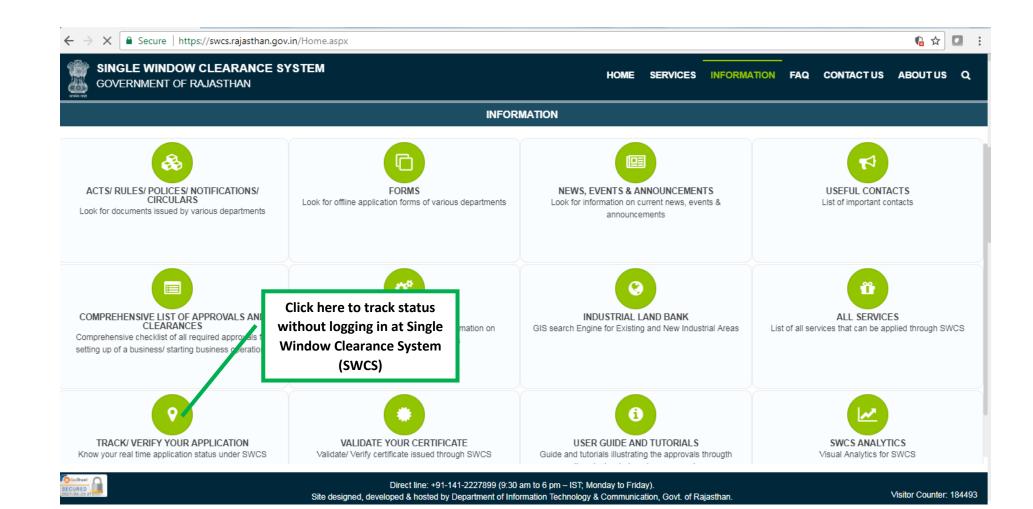

**Video User Guide:** http://swcs.rajasthan.gov.in/Tutorials.aspx

Screenshots of the entire process application approval process are provided below:

Site designed, developed & hosted by Department of Information Technology & Communication, Govt. of Rajasthan.