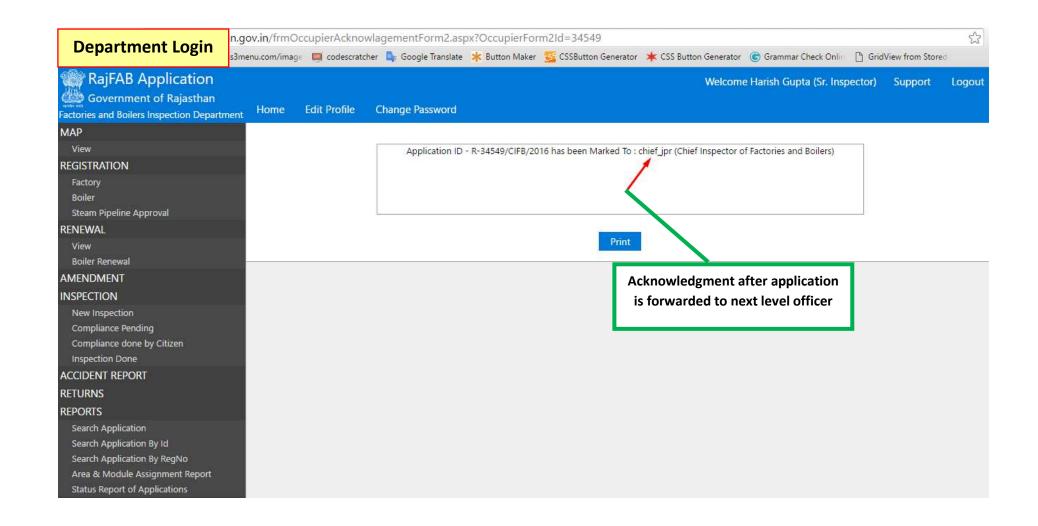

**Video User Guide:** http://swcs.rajasthan.gov.in/Tutorials.aspx

Screenshots of the entire process application approval process are provided below:

Site designed, developed & hosted by Department of Information Technology & Communication, Govt. of Rajasthan.