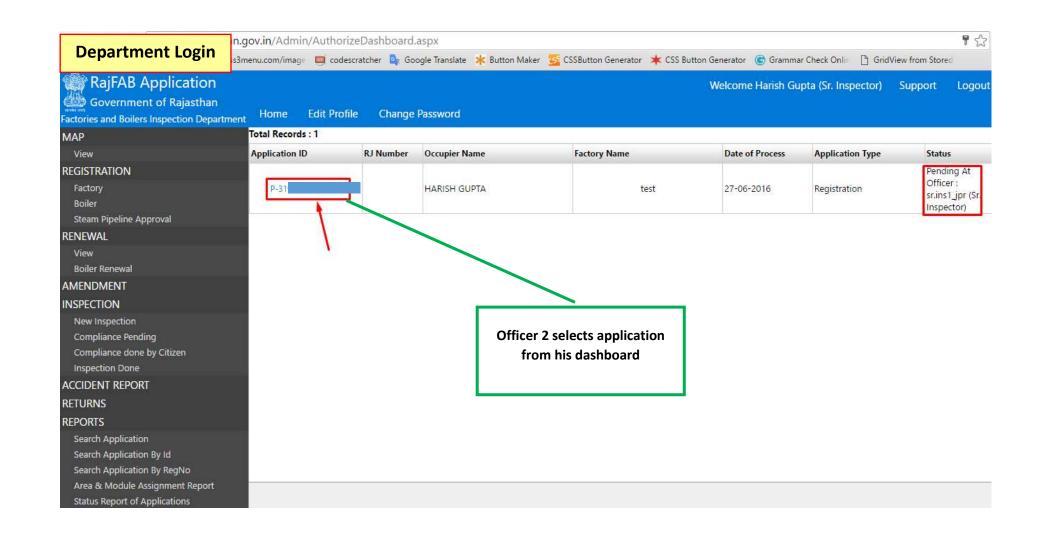

**Video User Guide:** http://swcs.rajasthan.gov.in/Tutorials.aspx

Screenshots of the entire process application approval process are provided below:

Site designed, developed & hosted by Department of Information Technology & Communication, Govt. of Rajasthan.