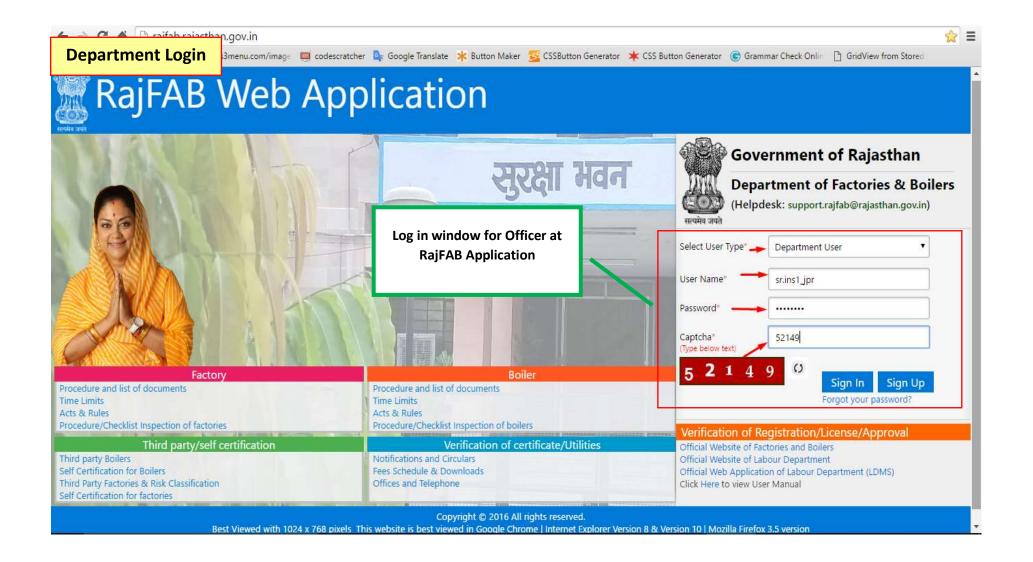

Common Information once provided in SWCS is populated in the respective form for which approval is applied. Only rest/additional fields are filled by the applicant, specific to the approval

Website : www.swcs.rajasthan.gov.in/