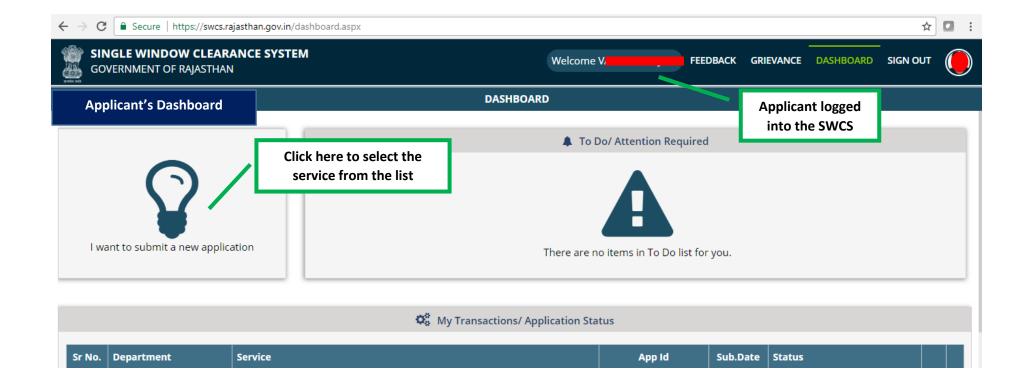

**Video User Guide:** http://swcs.rajasthan.gov.in/Tutorials.aspx

Screenshots of the entire process application approval process are provided below:

Site designed, developed & hosted by Department of Information Technology & Communication, Govt. of Rajasthan.