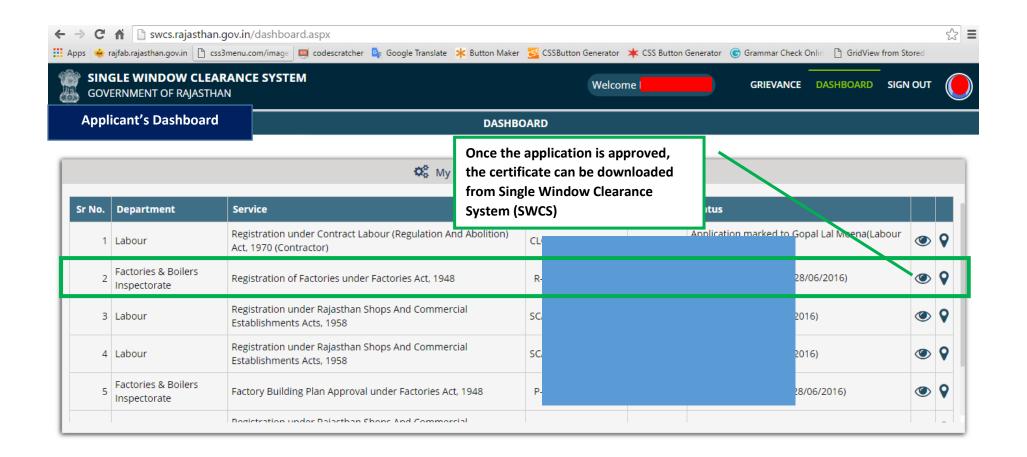

## 'Factories license' is provided as a service through the online single window system

Rajasthan's advanced Single Window Clearance System (SWCS) allows online application, submission, payments, tracking of status, approvals and issuance of the certificate(s).

Common Information once provided in SWCS is populated in the respective form for which approval is applied. Only rest/additional fields are filled by the applicant, specific to the approval

Website : www.swcs.rajasthan.gov.in/

**Video User Guide:** http://swcs.rajasthan.gov.in/Tutorials.aspx

Screenshots of the entire process application approval process are provided below:

Site designed, developed & hosted by Department of Information Technology & Communication, Govt. of Rajasthan.

### Form-4 (Prescribed under rule-5) Government of Rajasthan

Certificate generated can be downloaded from SWCS