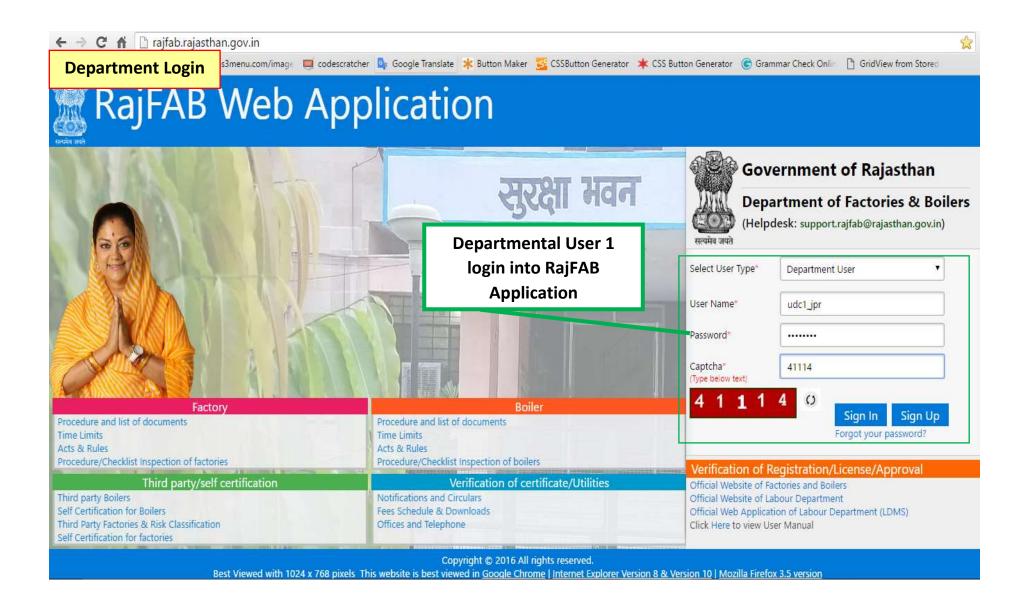

**Video User Guide:** http://swcs.rajasthan.gov.in/Tutorials.aspx

Screenshots of the entire process application approval process are provided below:

Site designed, developed & hosted by Department of Information Technology & Communication, Govt. of Rajasthan.