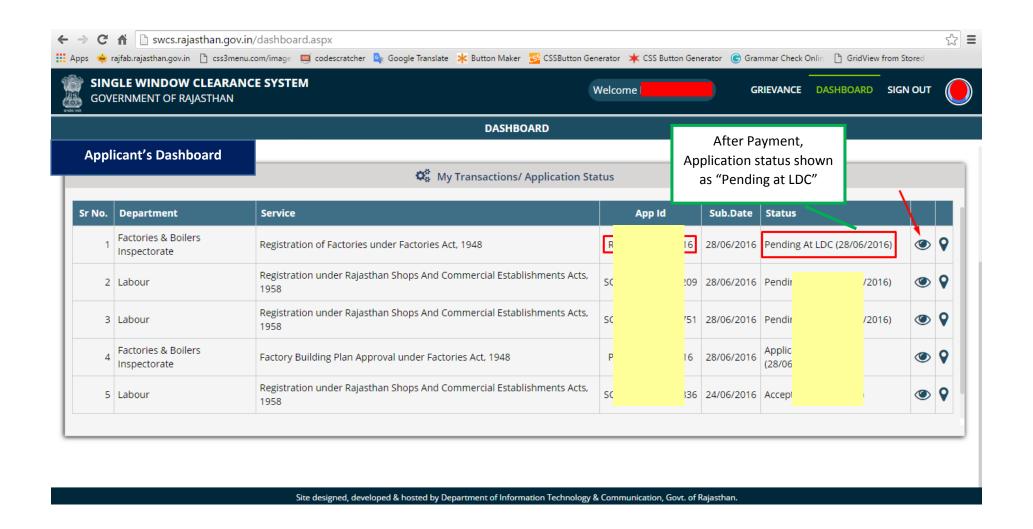

**Video User Guide:** http://swcs.rajasthan.gov.in/Tutorials.aspx

Screenshots of the entire process application approval process are provided below:

Site designed, developed & hosted by Department of Information Technology & Communication, Govt. of Rajasthan.