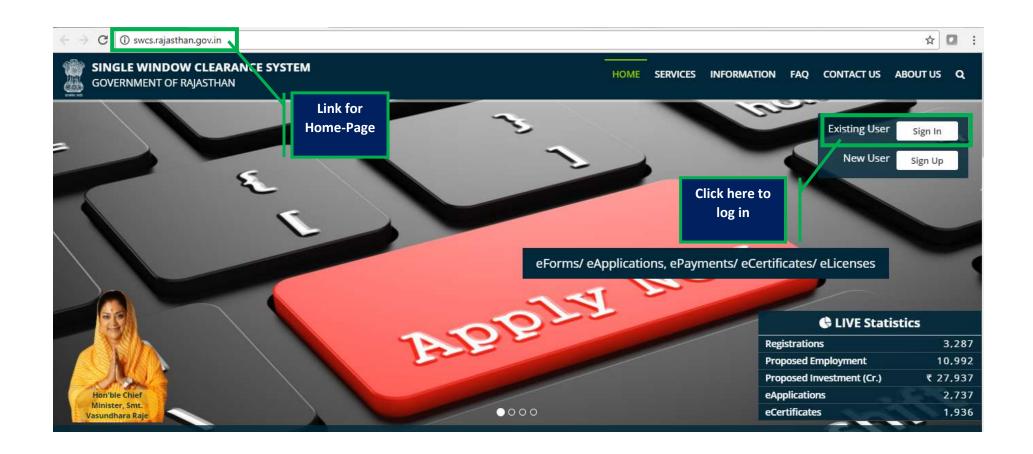

## 'Factories license' is provided as a service through the online single window system

Rajasthan's advanced Single Window Clearance System (SWCS) allows online application, submission, payments, tracking of status, approvals and issuance of the certificate(s).

Common Information once provided in SWCS is populated in the respective form for which approval is applied. Only rest/additional fields are filled by the applicant, specific to the approval

Website : www.swcs.rajasthan.gov.in/

**Video User Guide:** http://swcs.rajasthan.gov.in/Tutorials.aspx

Screenshots of the entire process application approval process are provided below:

Site designed, developed & hosted by Department of Information Technology & Communication, Govt. of Rajasthan.